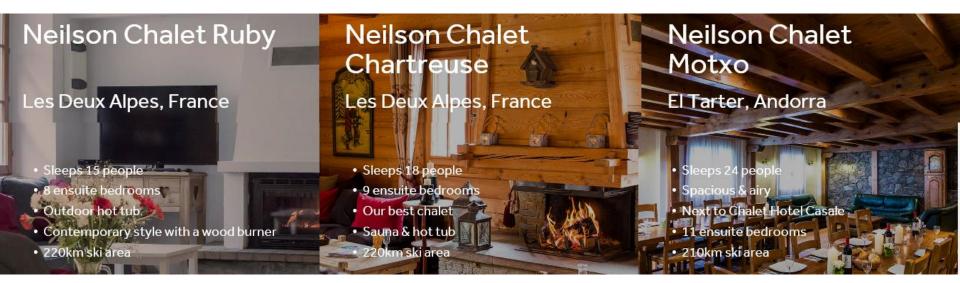

#### Neilson Chalet l'Olan

Les Deux Alpes, France

- Sleeps 10-13 people
- Quiet location
- Warm, simple style
- 100m from the lift:
- 220km ski area

#### Neilson Chalet Alexandre

#### Les Deux Alpes, France

Sleeps 14 to 18 people
7 ensuite bedrooms
Private sauna
Large lounge with fire
220km ski area