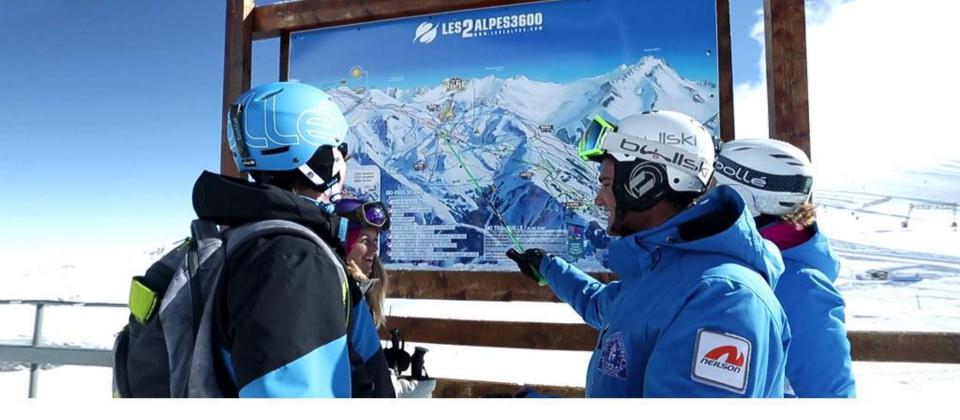

# Neilson Mountain Experts

- + Guide you around the mountain
- + Explore the area with like-minded skiers and boarders
- Provide professional tips & advice
- + Fun and informal sessions
- + 2 sessions per week guaranteed
- + More sessions available locally

# Mountain Experts weekly planner

Here's an example of the kind of sessions our Mountain Experts can offer...

#### Get your winter legs back

- + Introduction to the ski area
- + Find out where to go and not to go early on in the week.